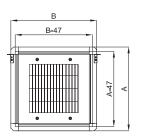

## Specifications

| Model             | Airflow<br>m³/h | Fan Power<br>(230Vx1)<br>W | Fan Current<br>(230Vx1)<br>A | Weight<br>kg |
|-------------------|-----------------|----------------------------|------------------------------|--------------|
| KLEENBOX 46/46 EC | 550             | 266                        | 1,19                         | 38           |
| KLEENBOX 46/76 EC | 650             | 266                        | 1,19                         | 45           |
| KLEENBOX 76/76 EC | 750             | 222                        | 0,99                         | 55           |

## Dimensions

Ceiling installation with hanging brackets

Complete range to satisfy all requirements