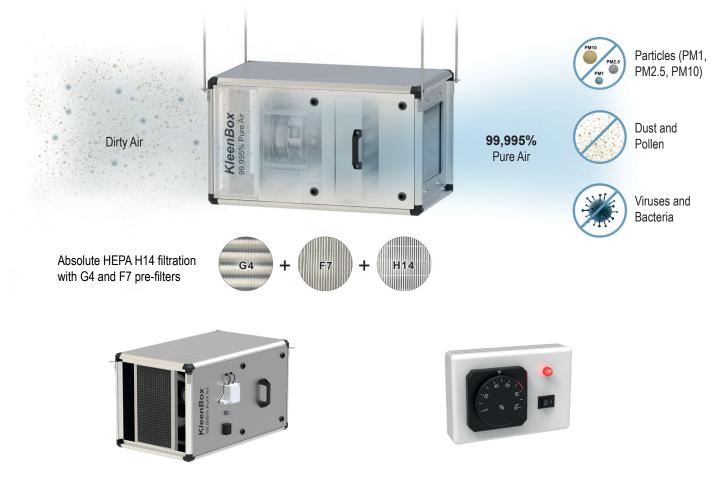

## KleenBox

99,995% Pure Air

- High efficiency air filtration and purification unit with three filtration stages:
  - G4 (ZLM) pre-filter according to EN779 standard
  - F7 intermediate filter according to EN779 standard
  - H14 absolute filter with 99.995% efficiency according to EN1822 standard and sealed with polyurethane for 100% air filtration
- The continuous recirculation of the indoor air through the three filtration stages guarantees the purification of the air by eliminating particles and pollutants such as: dust, pollen, spores, bacteria, viruses and fine particles PM10, PM2.5 and PM1. Upon request, it can incorporate an activated carbon filter to eliminate gases and odours.
- Structure with soundproofed aluminum profile with galvanized steel sandwich panels with 25mm of fiberglass acoustic insulation and sound attenuator at the fan inlet that absorbs 55% of the noise according to EN12086 standard. Easy access service panel for filter replacement.
- Backward blade fan with high efficiency and very low consumption external rotor EC motor, electronically adjustable 0-100% via 0-10V.
- Mural regulator with ON / OFF switch, potentiometer for gradual stepless regulation of the air flow 0-100% and visual indicator for dirty filter alarm by differential pressure switch.
- Prepared for installation in ducts inside the false ceiling.