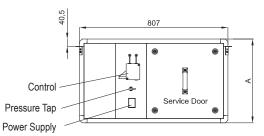

## Dimensions

Ceiling installation with hanging brackets

Complete range to satisfy all requirements