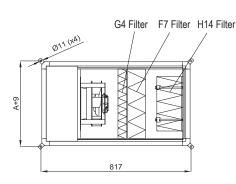

## KleenBox

99,995% Pure Air

- High efficiency air filtration and purification unit with three filtration stages:
  - G4 (ZLM) pre-filter according to EN779 standard
  - F7 intermediate filter according to EN779 standard
  - H14 absolute filter with 99.995% efficiency according to EN1822 standard and sealed with polyurethane for 100% air filtration
- The continuous recirculation of the indoor air through the three filtration stages guarantees the purification of the air by eliminating particles and pollutants such as: dust, pollen, spores, bacteria, viruses and fine particles PM10, PM2.5 and PM1. Upon request, it can incorporate an activated carbon filter to eliminate gases and odours.
- Structure with soundproofed aluminum profile with galvanized steel sandwich panels with 25mm of fiberglass acoustic insulation and sound attenuator at the fan inlet that absorbs 55% of the noise according to EN12086 standard. Easy access service panel for filter replacement.
- Backward blade fan with high efficiency and very low consumption external rotor EC motor, electronically adjustable 0-100% via 0-10V.
- Mural regulator with ON / OFF switch, potentiometer for gradual stepless regulation of the air flow 0-100% and visual indicator for dirty filter alarm by differential pressure switch.
- Prepared for installation in ducts inside the false ceiling.

## Dimensions

Ceiling installation with hanging brackets

Complete range to satisfy all requirements