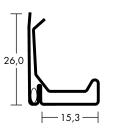

# SYSTEM 20

# Complies to all requirements under DIN 24194 / part 1

- Higher degree of tightness through an integrated siphon
- 128 S with injected sealing compound (sealant)
- Profile length: 5000 mm