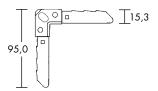

- Corner to be inserted into the duct wall
- Sealing done on the front side of duct and on the inside board of the angled corner

| ArtNr | Material         | Material<br>thickness/mm | Screw hole<br>mm | Deduction mass mm | VPE<br>units | Weight<br>kg/piece |
|-------|------------------|--------------------------|------------------|-------------------|--------------|--------------------|
| 229   | Galvanised steel | 3,00                     | 9                | 30                | 500          | 0,040              |