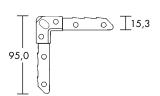

- Corner with elongated hole and drive in groove
- Corner to be inserted into the duct wall
- Sealing done on the front side of duct, and on the inside board of the angled corner

| ArtNr | Material         | Material<br>thickness/mm | Screw hole<br>mm | Deduction<br>mass mm | VPE<br>units | Weight<br>kg/piece |
|-------|------------------|--------------------------|------------------|----------------------|--------------|--------------------|
| 229/4 | Galvanised steel | 3,00                     | 9 x 12           | 30                   | 500          | 0,052              |