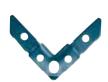

### **MEZ-CORNER**

- Corner to be attached to the duct wall
- Sealing of the corners done on the inside of the air duct wall

| ArtNr | Material         | Material<br>thickness/mm | Screw hole<br>mm | Deduction<br>mass mm | VPE<br>units | Weight<br>kg/piece |
|-------|------------------|--------------------------|------------------|----------------------|--------------|--------------------|
| 228   | Galvanised steel | 3,00                     | 9                | 30                   | 500          | 0,054              |