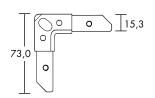

# **MEZ-CORNER**

- Corner to be inserted into the duct wall
- Sealing done on the front side of duct and on the inside board of the angled corner

| ArtNr  | Material         | Material<br>thickness/mm | Screw hole<br>mm | Deduction<br>mass mm | VPE<br>units | Weight<br>kg/piece |
|--------|------------------|--------------------------|------------------|----------------------|--------------|--------------------|
| 229/1  | Galvanised steel | 3,00                     | 9                | 30                   | 500          | 0,052              |
| 229/1E | Stainless steel  | 3,00                     | 9                | 30                   | 500          | 0,052              |