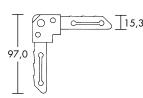

### **MEZ-CORNER**

- Corner to be attached to the duct wall
- Sealing of the corners done on the inside of the air duct wall

| ArtNr | Material         | Material<br>thickness/mm | Screw hole<br>mm | Deduction<br>mass mm | VPE<br>units | Weight<br>kg/piece |
|-------|------------------|--------------------------|------------------|----------------------|--------------|--------------------|
| 228   | Galvanised steel | 3,00                     | 9                | 30                   | 500          | 0,054              |

- Corner to be inserted into the duct wall
- Sealing done on the front side of duct and on the inside board of the angled corner

| ArtNr | Material         | Material<br>thickness/mm | Screw hole<br>mm | Deduction mass mm | VPE<br>units | Weight<br>kg/piece |
|-------|------------------|--------------------------|------------------|-------------------|--------------|--------------------|
| 229   | Galvanised steel | 3,00                     | 9                | 30                | 500          | 0,040              |

- Corner with elongated hole to be inserted into the duct wall
- Sealing done on the front side of duct and on the inside board of the angled corner

| ArtNr | Material         | Material<br>thickness/mm | Screw hole<br>mm | Deduction<br>mass mm | VPE<br>units | Weight<br>kg/piece |
|-------|------------------|--------------------------|------------------|----------------------|--------------|--------------------|
| 229/2 | Galvanised steel | 3,00                     | 9 x 12           | 30                   | 500          | 0,040              |