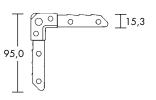

- Corner to be inserted into the duct wall
- Sealing done on the front side of duct and on the inside board of the angled corner

| ArtNr | Material         | Material<br>thickness/mm | Screw hole<br>mm | Deduction mass mm | VPE<br>units | Weight<br>kg/piece |
|-------|------------------|--------------------------|------------------|-------------------|--------------|--------------------|
| 229   | Galvanised steel | 3,00                     | 9                | 30                | 500          | 0,040              |

- Corner with elongated hole to be inserted into the duct wall
- Sealing done on the front side of duct and on the inside board of the angled corner

| ArtNr | Material         | Material<br>thickness/mm | Screw hole<br>mm | Deduction<br>mass mm | VPE<br>units | Weight<br>kg/piece |
|-------|------------------|--------------------------|------------------|----------------------|--------------|--------------------|
| 229/2 | Galvanised steel | 3,00                     | 9 x 12           | 30                   | 500          | 0,040              |