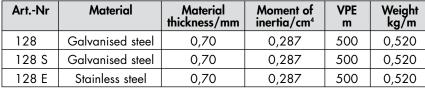

# SYSTEM 20

# Complies to all requirements under DIN 24194 / part 1

- Higher degree of tightness through an integrated siphon
- 128 S with injected sealing compound (sealant)
- Profile length: 5000 mm