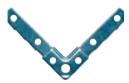

# **MEZ-CORNER**

- Corner to be inserted into the duct wall
- Sealing done on the front side of duct and on the inside board of the angled corner

| ArtNr  | Material         | Material<br>thickness/mm | Screw hole<br>mm | Deduction<br>mass mm | VPE<br>units | Weight<br>kg/piece |
|--------|------------------|--------------------------|------------------|----------------------|--------------|--------------------|
| 229/1  | Galvanised steel | 3,00                     | 9                | 30                   | 500          | 0,052              |
| 229/1E | Stainless steel  | 3,00                     | 9                | 30                   | 500          | 0,052              |

- Corner with elongated hole to be inserted into the duct wall
- Sealing done on the front side of duct and on the inside board of the angled corner

| ArtNr | Material         | Material<br>thickness/mm | Screw hole<br>mm | Deduction<br>mass mm | VPE<br>units | Weight<br>kg/piece |
|-------|------------------|--------------------------|------------------|----------------------|--------------|--------------------|
| 229/3 | Galvanised steel | 3,00                     | 9 x 12           | 30                   | 500          | 0,052              |