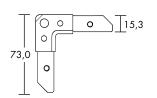

- Corner to be inserted into the duct wall
- Sealing done on the front side of duct and on the inside board of the angled corner

| ArtNr | Material         | Material<br>thickness/mm | Screw hole<br>mm | Deduction mass mm | VPE<br>units | Weight<br>kg/piece |
|-------|------------------|--------------------------|------------------|-------------------|--------------|--------------------|
| 229   | Galvanised steel | 3,00                     | 9                | 30                | 500          | 0,040              |