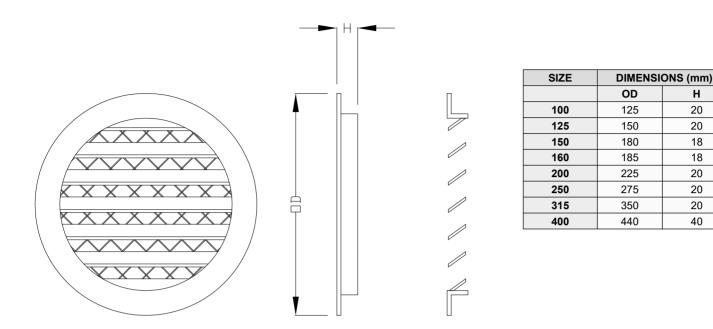

## Technical drawings

### **Design features**

| Material | Cast aluminium            |
|----------|---------------------------|
|          | Stainless steel bird mesh |
| Sizes    | See overleaf              |
| Core     | Fixed, non removable      |
| Finish   | Bare aluminium            |
|          | Optional: See page 4      |
|          |                           |