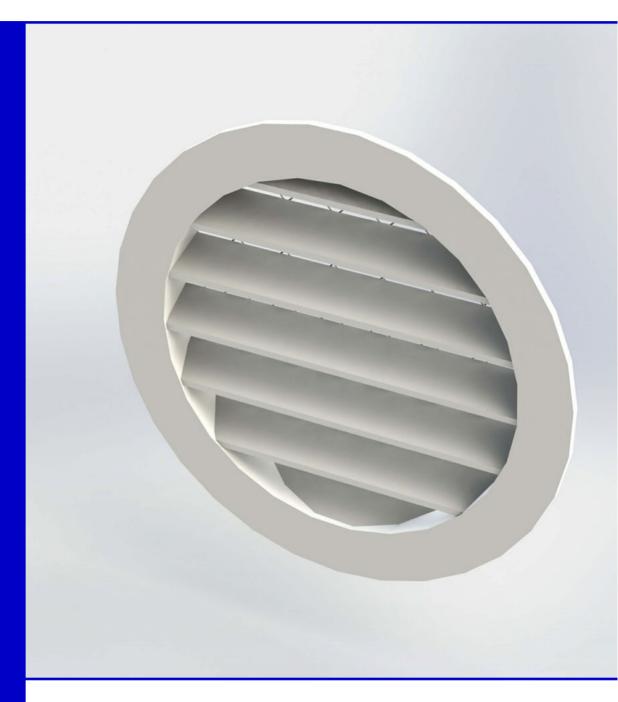

#### Series CL

Series CL circular cast louvres are small diameter external louvres, designed for applications requiring a high free area external vent, perfect for bathroom extractor fans etc.

Manufactured from a single aluminium casting, they are rattle free and robust, and are supplied factory fitted with bird screen.

CL louvres can be fixed through the face into the substrate, or by using the two concealed holes in the neck.