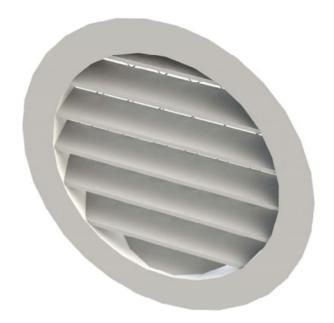

#### Series CL

Series CL circular cast louvres are small diameter external louvres, designed for applications requiring a high free area external vent, perfect for bathroom extractor fans etc.

Manufactured from a single aluminium casting, they are rattle free and robust, and are supplied factory fitted with bird screen.

CL louvres can be fixed through the face into the substrate, or by using the two concealed holes in the neck.