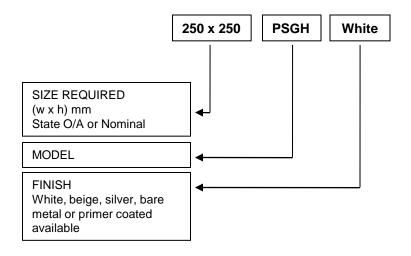

#### Model

PSGH - Pressed steel grille horizontal sizes - No. 66

PSGV - Pressed steel grille vertical sizes - No. 68

PSFD - Pressed steel floor diffuser - No. 28 Type A

PSCD - Pressed steel ceiling diffuser - No. 28 Type B

• **Finishes** –White, beige, silver, bare metal and primer coat finishes are available. Please state colour required on order.

### **Technical information**

PSGH - Pressed steel grille horizontal sizes - No. 66

**PSGV** – Pressed steel grille vertical sizes – No. 68

Pressed steel grilles are available in sizes of 50mm increments up to 900mm wide by 600mm high, there will be a single centre mullion on any grille sized over 200mm wide.