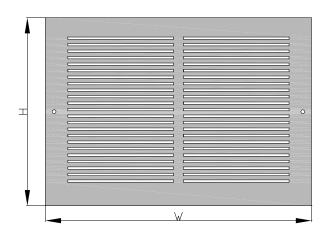

### **Technical information**

PSGH - Pressed steel grille horizontal sizes - No. 66

**PSGV** – Pressed steel grille vertical sizes – No. 68

Pressed steel grilles are available in sizes of 50mm increments up to 900mm wide by 600mm high, there will be a single centre mullion on any grille sized over 200mm wide.