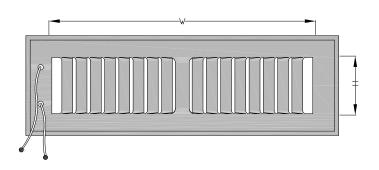

### **Technical information**

PSGH - Pressed steel grille horizontal sizes - No. 66

**PSGV** – Pressed steel grille vertical sizes – No. 68

Pressed steel grilles are available in sizes of 50mm increments up to 900mm wide by 600mm high, there will be a single centre mullion on any grille sized over 200mm wide.