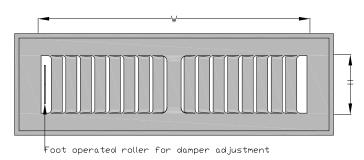

#### Construction

- Pressed steel construction with manually adjustable blades.
- Series PSFD includes a cog for manual adjustment of rear mounted damper.
- Series PSCD includes a cord operated rear mounted damper.
- Series PSR includes a lever operated rear mounted damper.

PSFD - Pressed steel floor diffuser - No. 28 Type A

PSCD - Pressed steel ceiling diffuser - No. 28 Type B

**PSTP** – Pressed steel toe plate - No. 28 Type C As PSFD & PSCD with no damper mechanism.