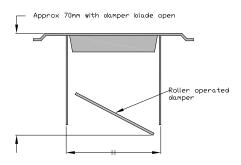

#### Construction

- Pressed steel construction with manually adjustable blades.
- Series PSFD includes a cog for manual adjustment of rear mounted damper.
- Series PSCD includes a cord operated rear mounted damper.
- Series PSR includes a lever operated rear mounted damper.

PSFD - Pressed steel floor diffuser - No. 28 Type A

PSCD - Pressed steel ceiling diffuser - No. 28 Type B

**PSTP** – Pressed steel toe plate - No. 28 Type C As PSFD & PSCD with no damper mechanism.