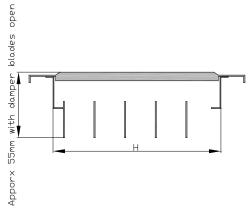

PSFD - Pressed steel floor diffuser - No. 28 Type A

PSCD - Pressed steel ceiling diffuser - No. 28 Type B

**PSTP** – Pressed steel toe plate - No. 28 Type C As PSFD & PSCD with no damper mechanism.