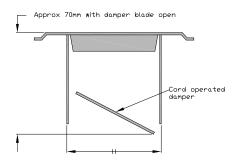

#### Construction

- Pressed steel construction with manually adjustable blades.
- Series PSFD includes a cog for manual adjustment of rear mounted damper.
- Series PSCD includes a cord operated rear mounted damper.
- Series PSR includes a lever operated rear mounted damper.

PSFD - Pressed steel floor diffuser - No. 28 Type A

PSCD - Pressed steel ceiling diffuser - No. 28 Type B

**PSTP** – Pressed steel toe plate - No. 28 Type C As PSFD & PSCD with no damper mechanism.